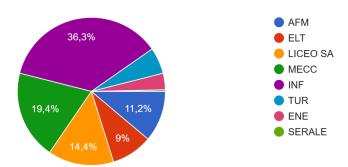

#### **MONITORAGGIO STUDENTI AS 2024-25**

CLASSE frequentata 278 risposte

settore 278 risposte

Sei soddisfatto/a del percorso di studi intrapreso al Vallauri? <sup>278</sup> risposte