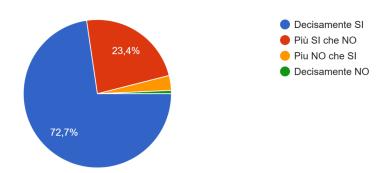

l Vallauri? <sup>278</sup> risposte



## Il carico di studio ritieni sia complessivamente accettabile e sostenibile? 278 risposte



## Il tuo rapporto con i compagni di classe ritieni sia positivo? 278 risposte



#### Ti senti inserito bene nella Scuola che frequenti? 278 risposte



## Partecipi alle iniziative extra curricolari che la Scuola propone? 278 risposte



## Sei soddisfatto delle iniziative extra scolastiche che il Vallauri propone? 278 risposte



## Sei soddisfatto del funzionamento organizzativo del Vallauri nel suo complesso? 278 risposte



# Sei soddisfatto del lavoro dei tuoi docenti nel suo complesso? 278 risposte



#### Ritieni che il Preside svolga bene il suo lavoro? 278 risposte



#### Ritieni che il Preside sia vicino alle esigenze dei ragazzi? 278 risposte



#### Che giudizio esprimi complessivamente su di lui?

278 risposte



#### Il servizio di segreteria ritieni sia efficiente?

278 risposte



## La comunicazione scuola-studenti è stata gestita complessivamente 278 risposte



Se hai fratelli o sorelle o amici che frequentano altre scuole, volendo operare un confronto ritieni che il Vallauri sia(dal punto di vista organizzativo e didattico) 245 risposte



Senti dentro di te il senso di appartenenza al VALLAURI? 270 risposte