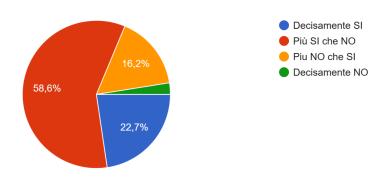

#### **MONITORAGGIO STUDENTI AS 2024-25**

CLASSE frequentata 278 risposte



settore 278 risposte



Sei soddisfatto/a del percorso di studi intrapreso al Vallauri? <sup>278</sup> risposte



## Il carico di studio ritieni sia complessivamente accettabile e sostenibile? 278 risposte



## Il tuo rapporto con i compagni di classe ritieni sia positivo? 278 risposte



#### Ti senti inserito bene nella Scuola che frequenti? 278 risposte



## Partecipi alle iniziative extra curricolari che la Scuola propone? 278 risposte



## Sei soddisfatto delle iniziative extra scolastiche che il Vallauri propone? 278 risposte



## Sei soddisfatto del funzionamento organizzativo del Vallauri nel suo complesso? 278 risposte



# Sei soddisfatto del lavoro dei tuoi docenti nel suo complesso? 278 risposte



#### Ritieni che il Preside svolga bene il suo lavoro? 278 risposte



#### Ritieni che il Preside sia vicino alle esigenze dei ragazzi? 278 risposte



#### Che giudizio esprimi complessivamente su di lui?

278 risposte



#### Il servizio di segreteria ritieni sia efficiente?

278