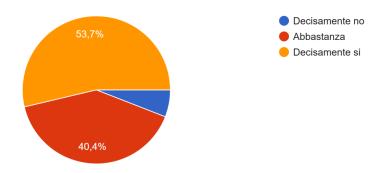

tto del funzionamento organizzativo del Vallauri nel suo complesso? 278 risposte



# Sei soddisfatto del lavoro dei tuoi docenti nel suo complesso? 278 risposte



#### Ritieni che il Preside svolga bene il suo lavoro? 278 risposte



#### Ritieni che il Preside sia vicino alle esigenze dei ragazzi? 278 risposte



#### Che giudizio esprimi complessivamente su di lui?

278 risposte



#### Il servizio di segreteria ritieni sia efficiente?

278 risposte



## La comunicazione scuola-studenti è stata gestita complessivamente 278 risposte



Se hai fratelli o sorelle o amici che frequentano altre scuole, volendo operare un confronto ritieni che il Vallauri sia(dal punto di vista organizzativo e didattico) 245 risposte



Senti dentro di te il senso di appartenenza al VALLAURI? 270 risposte