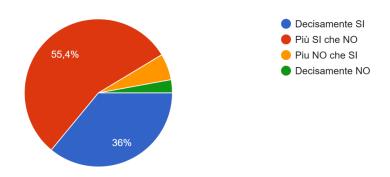

## Il carico di studio ritieni sia complessivamente accettabile e sostenibile? 278 risposte