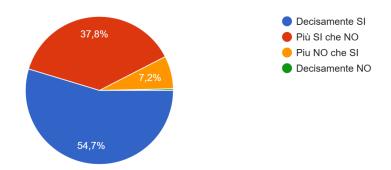

#### **MONITORAGGIO STUDENTI AS 2024-25**

CLASSE frequentata 278 risposte



settore 278 risposte



Sei soddisfatto/a del percorso di studi intrapreso al Vallauri? <sup>278</sup> risposte



## Il carico di studio ritieni sia complessivamente accettabile e sostenibile? 278 risposte



## Il tuo rapporto con i compagni di classe ritieni sia positivo? 278 risposte



#### Ti senti inserito bene nella Scuola che frequenti? 278 risposte



## Partecipi alle iniziative extra curricolari che la Scuola propone? 278 risposte



## Sei soddisfatto delle iniziative extra scolastiche che il Vallauri propone? 278 risposte



## Sei soddisfatto del funzionamento organizzativo del Vallauri nel suo complesso? 278 risposte



# Sei soddisfatto del lavoro dei tuoi docenti nel suo complesso? 278 risposte



#### Ritieni che il Preside svolga bene il suo lavoro? 278 risposte



#### Ritieni che il Preside sia vicino alle esigenze dei ragazzi? 278 risposte



#### Che giudizio esprimi complessi