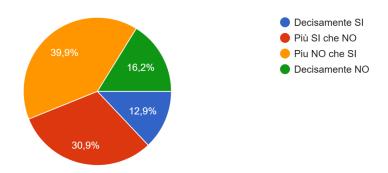

## Partecipi alle iniziative extra curricolari che la Scuola propone? 278 risposte