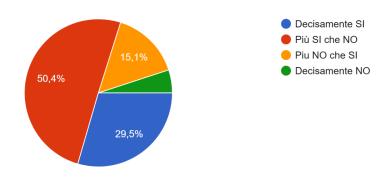

## Sei soddisfatto delle iniziative extra scolastiche che il Vallauri propone? 278 risposte