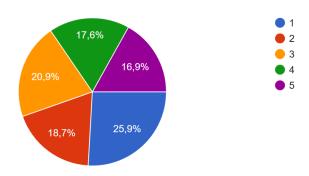

#### **MONITORAGGIO STUDENTI AS 2024-25**

CLASSE frequentata 278 risposte

settore 278 risposte

Sei soddisfatto/a del percorso di studi intrapreso al Vallauri? <sup>278</sup> risposte