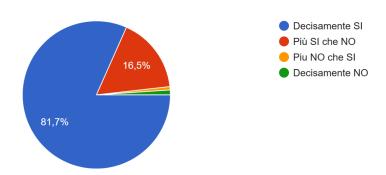

te



settore 278 risposte



Sei soddisfatto/a del percorso di studi intrapreso al Vallauri? <sup>278</sup> risposte



## Il carico di studio ritieni sia complessivamente accettabile e sostenibile? 278 risposte



## Il tuo rapporto con i compagni di classe ritieni sia positivo? 278 risposte



#### Ti senti inserito bene nella Scuola che frequenti? 278 risposte



## Partecipi alle iniziative extra curricolari che la Scuola propone? 278 risposte



## Sei soddisfatto delle iniziative extra scolastiche che il Vallauri propone? 278 risposte



## Sei soddisfatto del funzionamento organizzativo del Vallauri nel suo complesso? 278 risposte



# Sei soddisfatto del lavoro dei tuoi docenti nel suo complesso? 278 risposte



#### Ritieni che il Preside svolga bene il suo lavoro? 278 risposte



#### Ritieni che il Preside sia vicino alle esigenze dei ragazzi? 278 risposte



#### Che giudizio esprimi complessivamente su di lui?

278 risposte



#### Il servizio di segreteria ritieni sia efficiente?

278 risposte



## La comunicazione scuola-studenti è stata gestita complessivamente 278 risposte



Se hai fratelli o sorelle o amici che frequentano altre scuole, volendo operare un confronto ritieni che il Vallauri sia(dal punto di vista organizzativo e didattico) 245 risposte



Senti dentro di te il senso di appartenenza al VALLAURI? 270 risposte