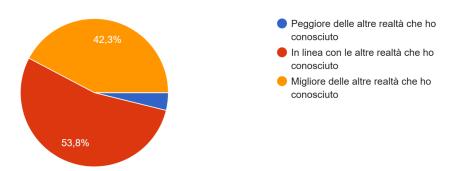

Lei personalmente sente il senso di appartenenza al Vallauri? 30 risposte

Se ha lavorato in altri istituti negli ultimi 10 anni, esprime un giudizio sul Vallauri <sup>26 risposte</sup>

Esprime un giudizio complessivamente positivo sull'anno scolastico trascorso? 30 risposte