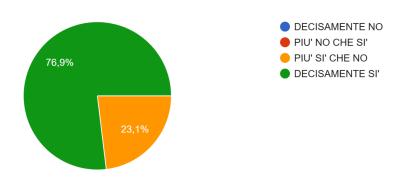

### Si ritiene soddisfatto/a del rapporto con i docenti di questa Scuola? 30 risposte