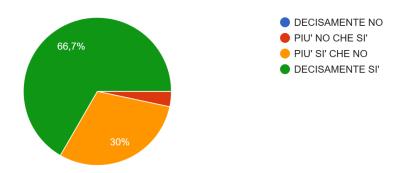

# Ha stabilito mediamente buoni rapporti con i suoi colleghi di lavoro? 30 risposte