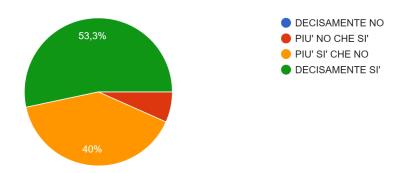

Lei personalmente sente il senso di appartenenza al Vallauri? 30 risposte

Se ha lavorato in altri istituti negli ultimi 10 anni, esprime un giudizio sul Vallauri <sup>26 risposte</sup>

Esprime un giudizio complessivamente positivo sull'anno scolastico trascorso? 30 risposte