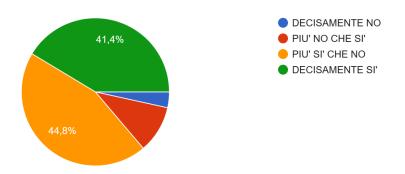

# Ha stabilito mediamente buoni rapporti con i suoi colleghi di lavoro? 30 risposte