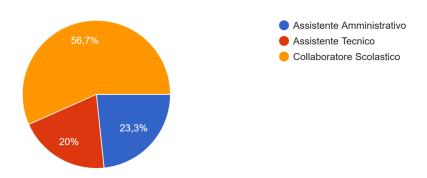

#### **MONITORAGGIO ATA AS 2024-25**

Ritiene di contribuire positivamente all'ambiente di lavoro che si respira in questa Scuola nello studio?

28 risposte

A quale categoria ATA appartiene?

30 risposte

Si ritiene soddisfatto/a dell'ambiente generale di questa Scuola? <sup>29 risposte</sup>