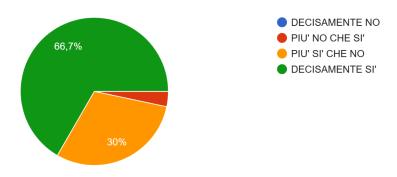

# Si ritiene soddisfatto/a del rapporto con i Vice-presidi di questa Scuola? <sup>29 risposte</sup>