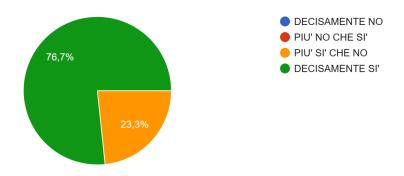

# Si ritiene soddisfatto/a della funzionalità degli uffici di questa Scuola? <sup>30 risposte</sup>

Si ritiene soddisfatto/a dell'efficienza e dell'efficacia della struttura (apparecchiature, strumenti, tecnologie...) di questa Scuola?