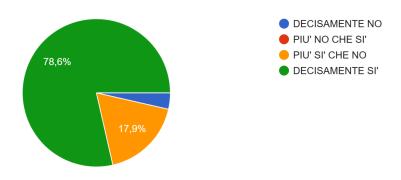

#### **MONITORAGGIO ATA AS 2024-25**

Ritiene di contribuire positivamente all'ambiente di lavoro che si respira in questa Scuola nello studio?

28 risposte

A quale categoria ATA appartiene?

30 risposte

Si ritiene soddisfatto/a dell'ambiente generale di questa Scuola? <sup>29 risposte</sup>