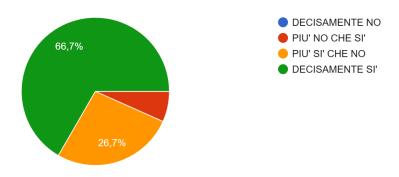

### Si ritiene soddisfatto/a del rapporto con i docenti di questa Scuola? 30 risposte