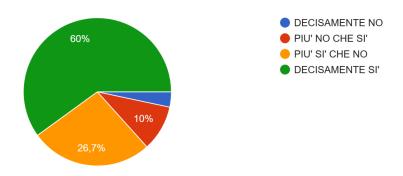

# Si ritiene soddisfatto/a del rapporto con i Vice-presidi di questa Scuola? <sup>29 risposte</sup>