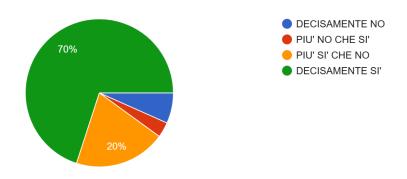

# Si ritiene soddisfatto/a del rapporto con il Preside di questa Scuola? 30 risposte

Si ritiene soddisfatto/a del rapporto con il personale dell'UFFICIO TECNICO di questa Scuola? 30 risposte

Si ritiene soddisfatto/a del rapporto con i genitori con i quali viene a contatto durante il suo lavoro quotidiano?