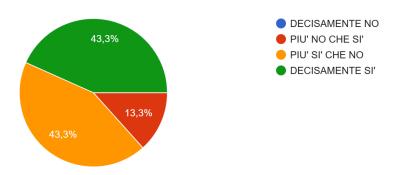

### Si ritiene soddisfatto/a del rapporto con il DSGA di questa Scuola? 30 risposte