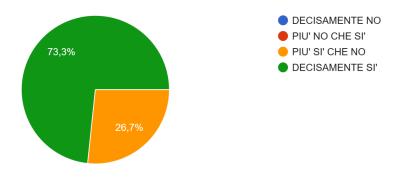

# Si ritiene soddisfatto/a del rapporto con il personale ATA di questa Scuola? <sup>30 risposte</sup>