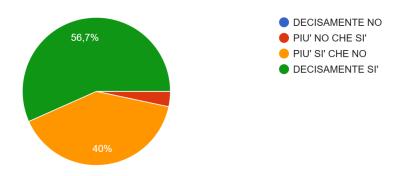

# Si ritiene soddisfatto/a del rapporto con il Preside di questa Scuola? 30 risposte

Si ritiene soddisfatto/a del rapporto con il personale dell'UFFICIO TECNICO di questa Scuola? 30 risposte

Si ritiene soddisfatto/a del rapporto con i genitori con i quali viene a contatto durante il suo lavoro quotidiano?