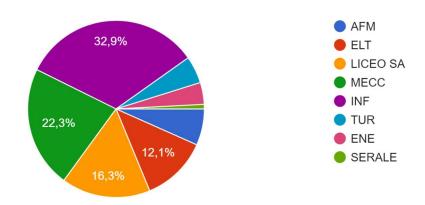

#### settore 602 risposte

Sei soddisfatt@ del percorso di studi intrapreso al Vallauri? 602 risposte

Il carico di studio ritieni sia complessivamente accettabile e sostenibile? 602 risposte

Il tuo rapporto con i compagni di classe ritieni sia positivo? 602 risposte