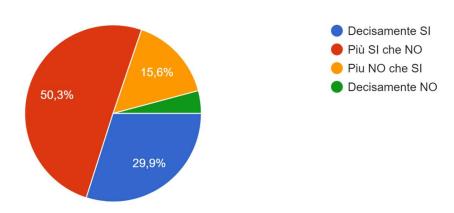

#### Sei soddisfatto delle iniziative extra scolastiche che il Vallauri propone? 602 risposte