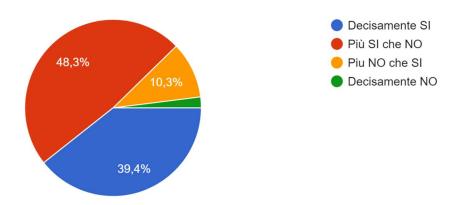

#### settore 602 risposte

Sei soddisfatt@ del percorso di studi intrapreso al Vallauri? 602 risposte

Il carico di studio ritieni sia complessivamente accettabile e sostenibile? 602 risposte

Il tuo rapporto con i compagni di classe ritieni sia positivo? 602 risposte