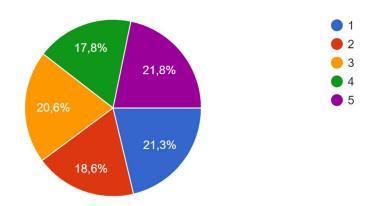

#### **MONITORAGGIO STUDENTI AS 2023-24**

#### **CLASSE** frequentata

602 risposte



#### settore 602 risposte



Sei soddisfatt@ del percorso di studi intrapreso al Vallauri? 602 risposte



Il carico di studio ritieni sia complessivamente accettabile e sostenibile? 602 risposte



Il tuo rapporto con i compagni di classe ritieni sia positivo? 602 risposte



Ti senti inserito bene nella Scuola che frequenti? 602 risposte



## Partecipi alle iniziative extra curricolari che la Scuola propone? 602 risposte



#### Sei soddisfatto delle iniziative extra scolastiche che il Vallauri propone? 602 risposte



# Sei soddisfatto del funzionamento organizzativo del Vallauri nel suo complesso? 602 risposte



## Sei soddisfatto del lavoro dei tuoi docenti nel suo complesso? 602 risposte



#### Ritieni che il Preside svolga bene il suo lavoro? 602 risposte



### Ritieni che il