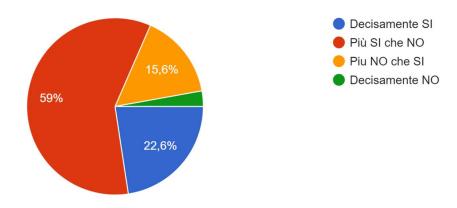

#### **MONITORAGGIO STUDENTI AS 2023-24**

#### **CLASSE** frequentata

602 risposte



#### settore 602 risposte



Sei soddisfatt@ del percorso di studi intrapreso al Vallauri? 602 risposte



Il carico di studio ritieni sia complessivamente accettabile e sostenibile? 602 risposte



Il tuo rapporto con i compagni di classe ritieni sia positivo? 602 risposte



Ti senti inserito bene nella Scuola che frequenti? 602 risposte



## Partecipi alle iniziative extra curricolari che la Scuola propone? 602 risposte



#### Sei soddisfatto delle iniziative extra scolastiche che il Vallauri propone? 602 risposte



# Sei soddisfatto del funzionamento organizzativo del Vallauri nel suo complesso? 602 risposte



## Sei soddisfatto del lavoro dei tuoi docenti nel suo complesso? 602 risposte



#### Ritieni che il Preside svolga bene il suo lavoro? 602 risposte



### Ritieni che il Preside sia vicino alle esigenze dei ragazzi? 602 risposte



#### Che giudizio esprimi complessivamente su di lui?

602 risposte



#### Il servizio di segreteria ritieni sia efficiente?

602 rispos