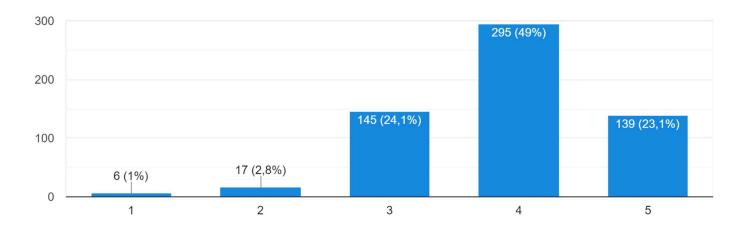

inserito bene nella Scuola che frequenti? 602 risposte



## Partecipi alle iniziative extra curricolari che la Scuola propone? 602 risposte



#### Sei soddisfatto delle iniziative extra scolastiche che il Vallauri propone? 602 risposte



# Sei soddisfatto del funzionamento organizzativo del Vallauri nel suo complesso? 602 risposte



## Sei soddisfatto del lavoro dei tuoi docenti nel suo complesso? 602 risposte



#### Ritieni che il Preside svolga bene il suo lavoro? 602 risposte



### Ritieni che il Preside sia vicino alle esigenze dei ragazzi? 602 risposte



#### Che giudizio esprimi complessivamente su di lui?

602 risposte



#### Il servizio di segreteria ritieni sia efficiente?

602 risposte



### La comunicazione scuola-studenti è stata gestita complessivamente 602 risposte



Se hai fratelli o sorelle o amici che frequentano altre scuole, volendo operare un confronto ritieni che il Vallauri sia(dal punto di vista organizzativo e didattico) 525 risposte



Senti dentro di te il senso di appartenenza al VALLAURI? 589 risposte