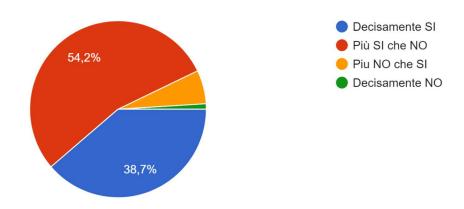

tuo rapporto con i compagni di classe ritieni sia positivo? 602 risposte



Ti senti inserito bene nella Scuola che frequenti? 602 risposte



## Partecipi alle iniziative extra curricolari che la Scuola propone? 602 risposte



#### Sei soddisfatto delle iniziative extra scolastiche che il Vallauri propone? 602 risposte



# Sei soddisfatto del funzionamento organizzativo del Vallauri nel suo complesso? 602 risposte



## Sei soddisfatto del lavoro dei tuoi docenti nel suo complesso? 602 risposte



#### Ritieni che il Preside svolga bene il suo lavoro? 602 risposte



### Ritieni che il Preside sia vicino alle esigenze dei ragazzi? 602 risposte



#### Che giudizio esprimi complessivamente su di lui?

602 risposte



#### Il servizio di segreteria ritieni sia efficiente?

602 risposte



### La comunicazione scuola-studenti è stata gestita complessivamente 602 risposte



Se hai fratelli o sorelle o amici che frequentano altre scuole, volendo operare un confronto ritieni che il Vallauri sia(dal punto di vista organizzativo e didattico) 525 risposte



Senti dentro di te il senso di appartenenza al VALLAURI? 589 risposte