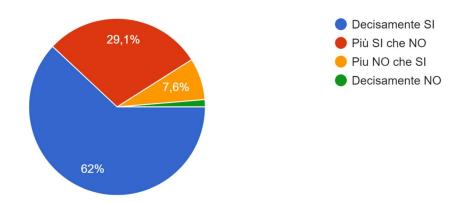

#### **MONITORAGGIO STUDENTI AS 2023-24**

#### **CLASSE** frequentata

602 risposte



#### settore 602 risposte



Sei soddisfatt@ del percorso di studi intrapreso al Vallauri? 602 risposte



Il carico di studio ritieni sia complessivamente accettabile e sostenibile? 602 risposte



Il tuo rapporto con i compagni di classe ritieni sia positivo? 602 risposte



Ti senti inserito bene nella Scuola che frequenti? 602 risposte



## Partecipi alle iniziative extra curricolari che la Scuola propone? 602 risposte



#### Sei soddisfatto delle iniziative extra scolastiche che il Vallauri propone? 602 risposte



# Sei soddisfatto del funzionamento organizzativo del Vallauri nel suo complesso? 602 risposte



## Sei soddisfatto del lavoro dei tuoi docenti nel suo complesso? 602 risposte



#### Ritieni che il Preside svolga bene il suo lavoro? 602 risposte



### Ritieni che il Preside sia vicino alle esigenze dei ragazzi? 602 risposte



#### Che giudizio esprimi complessivamente su di lui?

602 risposte



#### Il servizio di segreteria ritieni sia efficiente?

602 risposte



### La comunicazione scuola-studenti è stata gestita complessivamente 602 risposte



Se hai fratelli o sorelle o amici che frequentano altr