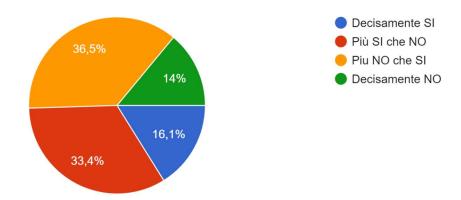

## Partecipi alle iniziative extra curricolari che la Scuola propone? 602 risposte