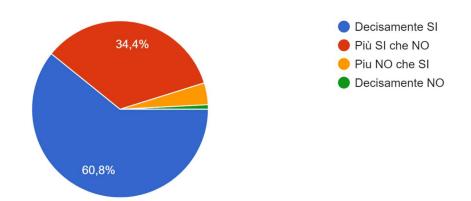

#### Sei soddisfatto delle iniziative extra scolastiche che il Vallauri propone? 602 risposte