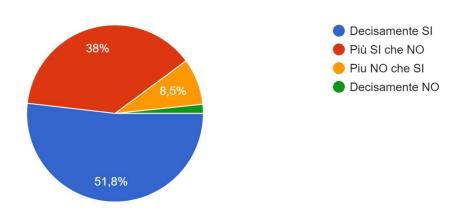

#### settore 602 risposte

Sei soddisfatt@ del percorso di studi intrapreso al Vallauri? 602 risposte

Il carico di studio ritieni sia complessivamente accettabile e sostenibile? 602 risposte

Il tuo rapporto con i compagni di classe ritieni sia positivo? 602 risposte