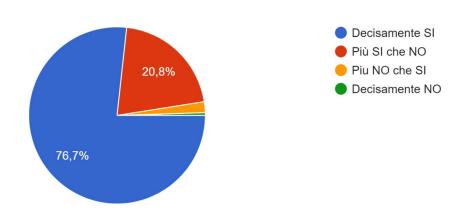

## Partecipi alle iniziative extra curricolari che la Scuola propone? 602 risposte