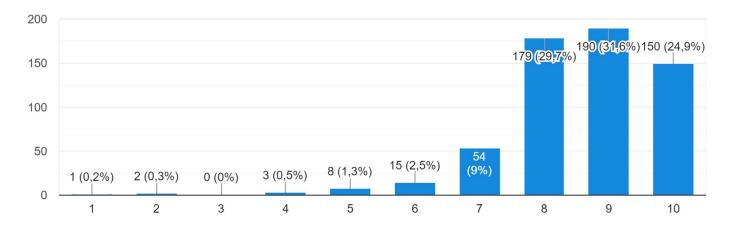

#### settore 602 risposte

Sei soddisfatt@ del percorso di studi intrapreso al Vallauri? 602 risposte

Il carico di studio ritieni sia complessivamente accettabile e sostenibile? 602 risposte

Il tuo rapporto con i compagni di classe ritieni sia positivo? 602 risposte