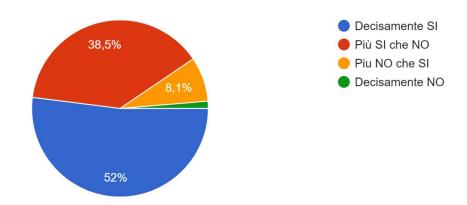

#### settore 602 risposte

Sei soddisfatt@ del percorso di studi intrapreso al Vallauri? 602 risposte

Il carico di studio ritieni sia complessivamente accettabile e sostenibile? 602 risposte

Il tuo rapporto con i compagni di classe ritieni sia positivo? 602 risposte