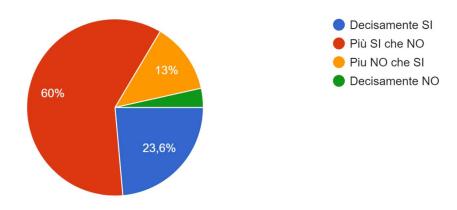

#### **MONITORAGGIO STUDENTI AS 2023-24**

#### **CLASSE** frequentata

602 risposte



#### settore 602 risposte



Sei soddisfatt@ del percorso di studi intrapreso al Vallauri? 602 risposte



Il carico di studio ritieni sia complessivamente accettabile e sostenibile? 602 risposte



Il tuo rapporto con i compagni di classe ritieni sia positivo? 602 risposte



Ti senti inserito bene nella Scuola che frequenti? 602 risposte



## Partecipi alle iniziative extra curricolari che la Scuola propone? 602 risposte



#### Sei soddisfatto delle iniziative extra scolastiche che il Vallauri propone? 602 risposte



# Sei soddisfatto del funzionamento organizzativo del Vallauri nel suo complesso? 602 risposte



## Sei soddisfatto del lavoro dei tuoi docenti nel suo complesso? 602 risposte



#### Ritieni che il Preside svolga bene il suo lavoro? 602 risposte



### Ritieni che il Preside sia vicino alle esigenze dei ragazzi? 602 risposte



#### Che giudizio esprimi complessivamente su di lui?

602 risposte



#### Il servizio di segreteria ritieni sia efficiente?

602 risposte



### La comunicazione scuola-studenti è stata gestita complessivamente 602 risposte



Se hai fratelli o sorelle o amici che frequentano altre scuole, volendo operare un confronto ritieni che il Vallauri sia(dal punto di vista organizzativo e didattico) 525 risposte



Senti dentro di te il senso di appartenenza al VALLAURI? 589 risposte